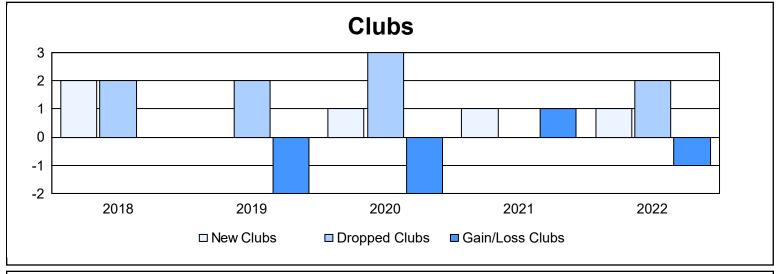

District 103 S

As of June 2022 Cumulative

| Year      | New<br>Clubs | Dropped<br>Clubs | Gain/<br>Loss<br>Clubs | New<br>Members | Charter<br>Members | Reinstate<br>Members | Transfer<br>Members | Total<br>Member<br>Added | Total<br>Members<br>Dropped | Gain/<br>Loss<br>Members |
|-----------|--------------|------------------|------------------------|----------------|--------------------|----------------------|---------------------|--------------------------|-----------------------------|--------------------------|
| 2017-2018 | 2            | 2                | 0                      | 156            | 51                 | 9                    | 29                  | 245                      | 283                         | -38                      |
| 2018-2019 | 0            | 2                | -2                     | 170            | 1                  | 11                   | 18                  | 200                      | 240                         | -40                      |
| 2019-2020 | 1            | 3                | -2                     | 130            | 21                 | 8                    | 35                  | 194                      | 290                         | -96                      |
| 2020-2021 | 1            | 0                | 1                      | 105            | 29                 | 10                   | 15                  | 159                      | 258                         | -99                      |
| 2021-2022 | 1            | 2                | -1                     | 193            | 22                 | 6                    | 37                  | 258                      | 317                         | -59                      |
| Average   | 1            | 2                | -1                     | 151            | 25                 | 9                    | 27                  | 211                      | 278                         | -66                      |