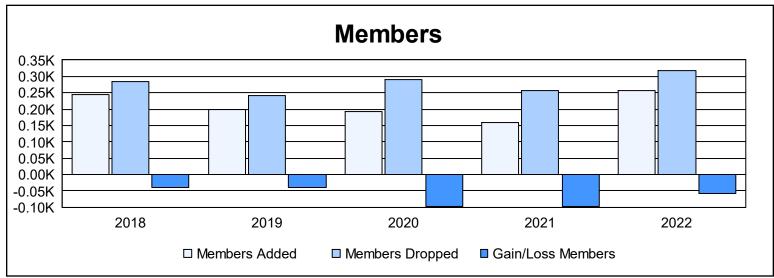

District 103 S

As of June 2022 Cumulative

| Year      | New<br>Clubs | Dropped<br>Clubs | Gain/<br>Loss<br>Clubs | New<br>Members | Charter<br>Members | Reinstate<br>Members | Transfer<br>Members | Total<br>Member<br>Added | Total<br>Members<br>Dropped | Gain/<br>Loss<br>Members |
|-----------|--------------|------------------|------------------------|----------------|--------------------|----------------------|---------------------|--------------------------|-----------------------------|--------------------------|
| 2017-2018 | 2            | 2                | 0                      | 156            | 51                 | 9                    | 29                  | 245                      | 283                         | -38                      |
| 2018-2019 | 0            | 2                | -2                     | 170            | 1                  | 11                   | 18                  | 200                      | 240                         | -40                      |
| 2019-2020 | 1            | 3                | -2                     | 130            | 21                 | 8                    | 35                  | 194                      | 290                         | -96                      |
| 2020-2021 | 1            | 0                | 1                      | 105            | 29                 | 10                   | 15                  | 159                      | 258                         | -99                      |
| 2021-2022 | 1            | 2                | -1                     | 193            | 22                 | 6                    | 37                  | 258                      | 317                         | -59                      |
| Average   | 1            | 2                | -1                     | 151            | 25                 | 9                    | 27                  | 211                      | 278                         | -66                      |